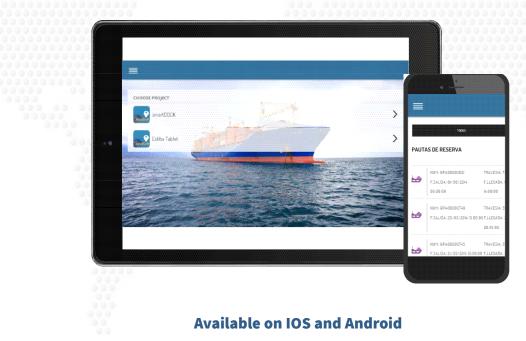

This application for shipping companies has been integrally developed in HTML5 and is based on a full web technology.

e-TMS Maritime is compatible with all the mobile interfaces on the market: iPhones, iPads, Android and tablets.

|      | 10105                                               |                      | EHBARCAED     | PENDENTE |  |
|------|-----------------------------------------------------|----------------------|---------------|----------|--|
| PAUT | AS DE RESERVA                                       |                      |               |          |  |
|      | NUM: 0R1400003021                                   | TRAVESIA: TROOZ      | BUDUE : FI    |          |  |
| 5    | F.SALIDA: 01/05/2014                                | FILLEGADA 01/05/2014 |               |          |  |
|      | 09:00:00                                            | 14-60-66             |               |          |  |
| 6    | NUM: GR1403003749                                   | TRAVESIA: BPM        | BUDUE : CATAI |          |  |
|      | F.SALIDA: 23/05/2014 15:0                           |                      |               |          |  |
|      |                                                     | 29:30:00             |               |          |  |
|      | NUM: 6R1408003745                                   | TRAVESIA: BPM        | BUOUE : CATAI |          |  |
| 6    | F.SALIDA: 21/05/2814 IS:00:00 F.LLEGADA: 21/85/2014 |                      |               |          |  |
|      |                                                     | 18.00:00             |               |          |  |